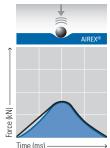

### Noticeable improvement

It took years of hard work to develop the innovative, closedcell foam material of AIREX® mats. The material is highly wear-resistant and supportive while at the same time warm, soft and cushioning. Exceptionally effective and gentle on joints, tendons and muscles.

AIREX<sup>®</sup> cushioning gradient

Force (kN) Timet (ms)-