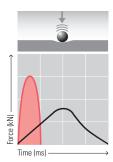

Hard Mat The impact energy dissipates very quickly. Cushioning is perceived as unpleasantly hard and may strain joints,

tendons and muscles

over time.

Not too hard, not too soft. The AIREX® foam material is perfectly adapted to specific types of use. Energy is absorbed gently and evenly.

AIREX<sup>®</sup> cushioning gradient

Force (kN) Timet (ms)-