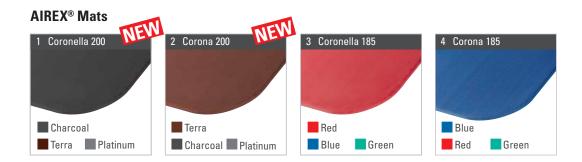

### New colors and new sizes

AIREX® also makes a difference when it comes to style and comfort. The range of colors now includes sophisticated charcoal, platinum-grey and terra. The understated look of the new AIREX<sup>®</sup> mats perfectly complements the latest interior design concepts.

The new Coronella 200 and Corona 200 mats also meet the demand for larger sizes: at 200 cm they are long enough to accommodate anybody.

## Coronella 200 and Corona 200 offer countless advantages

Opgrade your me!

| Coronella 200<br>approx. 200 x 60 x 1.5 cm / 2.4 kg                                                                                                                                                                                                                                                                                                                                                                                                                                                                                                                                                                                                                                                                                                                                                                                                                                                                                                                                                                                                                                                                                                                                                                                                                                                                                                                                                                                                                                                                                                                                                                                                                                                                                                                                                                                                                                                                                                                                                                                                                                                          |              |              |
|--------------------------------------------------------------------------------------------------------------------------------------------------------------------------------------------------------------------------------------------------------------------------------------------------------------------------------------------------------------------------------------------------------------------------------------------------------------------------------------------------------------------------------------------------------------------------------------------------------------------------------------------------------------------------------------------------------------------------------------------------------------------------------------------------------------------------------------------------------------------------------------------------------------------------------------------------------------------------------------------------------------------------------------------------------------------------------------------------------------------------------------------------------------------------------------------------------------------------------------------------------------------------------------------------------------------------------------------------------------------------------------------------------------------------------------------------------------------------------------------------------------------------------------------------------------------------------------------------------------------------------------------------------------------------------------------------------------------------------------------------------------------------------------------------------------------------------------------------------------------------------------------------------------------------------------------------------------------------------------------------------------------------------------------------------------------------------------------------------------|--------------|--------------|
| approx. 78 x 23 1/2 x 5/8 inches / 5.3 lbs                                                                                                                                                                                                                                                                                                                                                                                                                                                                                                                                                                                                                                                                                                                                                                                                                                                                                                                                                                                                                                                                                                                                                                                                                                                                                                                                                                                                                                                                                                                                                                                                                                                                                                                                                                                                                                                                                                                                                                                                                                                                   | $\checkmark$ | $\checkmark$ |
| 2 Corona 200<br>approx. 200 x 100 x 1.5 cm / 4.1 kg<br>approx. 78 x 39 <sup>1</sup> / <sub>4</sub> x <sup>5</sup> / <sub>8</sub> inches / 9 lbs                                                                                                                                                                                                                                                                                                                                                                                                                                                                                                                                                                                                                                                                                                                                                                                                                                                                                                                                                                                                                                                                                                                                                                                                                                                                                                                                                                                                                                                                                                                                                                                                                                                                                                                                                                                                                                                                                                                                                              | $\checkmark$ | $\checkmark$ |
| 3     Coronella 185<br>approx. 185 x 60 x 1.5 cm / 2.2 kg<br>approx. 72 x 23 x 5/8 inches / 5 lbs     Blue     Image: Coronella 185                                                                                                                                                                                                                                                                                                                                                                                                                                                                                                                                                                                                                                                                                                                                                                                                                                                                                                                                                                                                                                                                                                                                                                                                                                                                                                                                                                                                                                                                                                                                                                                                                                                                                                                                                                                                                                                                                                                                                                          | $\checkmark$ | $\checkmark$ |
| 4       Corona 185<br>approx. 185 x 100 x 1.5 cm / 3.8 kg<br>approx. 72 x 39 x 5% inches / 8 lbs       Blue Green Green Corona                           | $\checkmark$ | $\checkmark$ |
| 5       YogaPilates 190<br>approx. 190 x 60 x 0.8 cm / 1.4 kg<br>approx. 75 x 23 x 1/4 inches / 4 lbs       Purple       ✓       ✓                                                                                                                                                                                                                                                                                                                                                                                                                                                                                                                                                                                                                                                                                                                                                                                                                                                                                                                                                                                                                                                                                                                                                                                                                                                                                                                                                                                                                                                                                                                                                                                                                                                                                                                                                                                                                                                                                                                                                                           |              | $\checkmark$ |
| 6     Fitline 140<br>approx. 140 x 58 x 1 cm / 1.2 kg<br>approx. 56 x 23 x <sup>3</sup> / <sub>8</sub> inches / 3 lbs     Waterblue                                                                                                                                                                                                                                                                                                                                                                                                                                                                                                                                                                                                                                                                                                                                                                                                                                                                                                                                                                                                                                                                                                                                                                                                                                                                                                                                                                                                                                                                                                                                                                                                                                                                                                                                                                                                                                                                                                                                                                          | $\checkmark$ | $\checkmark$ |
| Fitline 180         approx. 180 x 58 x 1 cm / 1.5 kg         approx. 48 x 23 x 3/8 inches / 4 lbs    Waterblue                                                                                                                                                                                                                                                                                                                                                                                                                                                                                                                                                                                                                                                                                                                                                                                                                                                                                                                                                                                                                                                                                                                                                                                                                                                                                                                                                                                                                                                                                                                                                                                                                                                                                                                                                                                                                                                                                                                                                                                               | $\checkmark$ | $\checkmark$ |
| 8       Fitness 120<br>approx. 120 x 60 x 1,5 cm / 1.4 kg<br>approx. 48 x 23 x 5/8 inches / 4 lbs       Blue       ✓                                                                                                                                                                                                                                                                                                                                                                                                                                                                                                                                                                                                                                                                                                                                                                                                                                                                                                                                                                                                                                                                                                                                                                                                                                                                                                                                                                                                                                                                                                                                                                                                                                                                                                                                                                                                                                                                                                                                                                                         | $\checkmark$ | $\checkmark$ |
| Atlas       approx. 200 x 125 x 1.5 cm / 5.5 kg       Green Red         approx. 78 x 48 x <sup>5</sup> / <sub>8</sub> inches / 12 lbs       Green Red       V                                                                                                                                                                                                                                                                                                                                                                                                                                                                                                                                                                                                                                                                                                                                                                                                                                                                                                                                                                                                                                                                                                                                                                                                                                                                                                                                                                                                                                                                                                                                                                                                                                                                                                                                                                                                                                                                                                                                                | $\checkmark$ | $\checkmark$ |
| 10     Hercules<br>approx. 200 x 100 x 2.5 cm / 6.6 kg<br>approx. 78 x 39 x 1 inches / 15 lbs     Blue     Image: Comparison of the comp                     | $\checkmark$ |              |
| Olympia<br>approx. 200 x 125 x 3.2 cm / 11 kg<br>approx. 78 x 48 x 11/4 inches / 24 lbs     Green     ✓                                                                                                                                                                                                                                                                                                                                                                                                                                                                                                                                                                                                                                                                                                                                                                                                                                                                                                                                                                                                                                                                                                                                                                                                                                                                                                                                                                                                                                                                                                                                                                                                                                                                                                                                                                                                                                                                                                                                                                                                      | $\checkmark$ |              |
| Diana<br>approx. 200 x 125 x 1.5 cm / 7 kg<br>approx. 78 x 48 x <sup>5</sup> / <sub>8</sub> inches / 16 lbs     Green     ✓                                                                                                                                                                                                                                                                                                                                                                                                                                                                                                                                                                                                                                                                                                                                                                                                                                                                                                                                                                                                                                                                                                                                                                                                                                                                                                                                                                                                                                                                                                                                                                                                                                                                                                                                                                                                                                                                                                                                                                                  | $\checkmark$ | $\checkmark$ |
| <b>Balance-pad</b><br>approx. $50 \times 41 \times 6 \text{ cm} / 0.7 \text{ kg}$<br>approx. $191_2 \times 16 \times 2^{1}/_2 \text{ inches} / 1.9 \text{ lbs}$ <b>Blue</b> $\checkmark$ $\checkmark$                                                                                                                                                                                                                                                                                                                                                                                                                                                                                                                                                                                                                                                                                                                                                                                                                                                                                                                                                                                                                                                                                                                                                                                                                                                                                                                                                                                                                                                                                                                                                                                                                                                                                                                                                                                                                                                                                                        | $\checkmark$ | $\checkmark$ |
| 14     Balance-pad Elite<br>approx. 50 x 41 x 6 cm / 0.7 kg<br>approx. 191/ <sub>2</sub> x 16 x 21/ <sub>2</sub> inches / 1.9 lbs     Blue     Image: Constraint of the second secon | $\checkmark$ | $\checkmark$ |
| 15       Balance-pad XLarge<br>approx. 98 x 41 x 6 cm / 1.4 kg<br>approx. 38 <sup>1</sup> / <sub>2</sub> x 16 x 2 <sup>1</sup> / <sub>2</sub> inches / 4 lbs       Blue       ✓       ✓                                                                                                                                                                                                                                                                                                                                                                                                                                                                                                                                                                                                                                                                                                                                                                                                                                                                                                                                                                                                                                                                                                                                                                                                                                                                                                                                                                                                                                                                                                                                                                                                                                                                                                                                                                                                                                                                                                                      | $\checkmark$ | $\checkmark$ |
| Balance-beam         approx. 160 x 24 x 6 cm / 0.9 kg         approx. 63 x 91/2 x 21/2 inches / 2 lbs    Blue          Blue                                                                                                                                                                                                                                                                                                                                                                                                                                                                                                                                                                                                                                                                                                                                                                                                                                                                                                                                                                                                                                                                                                                                                                                                                                                                                                                                                                                                                                                                                                                                                                                                                                                                                                                                                                                                                                                                                                                                                                                  | $\checkmark$ | $\checkmark$ |